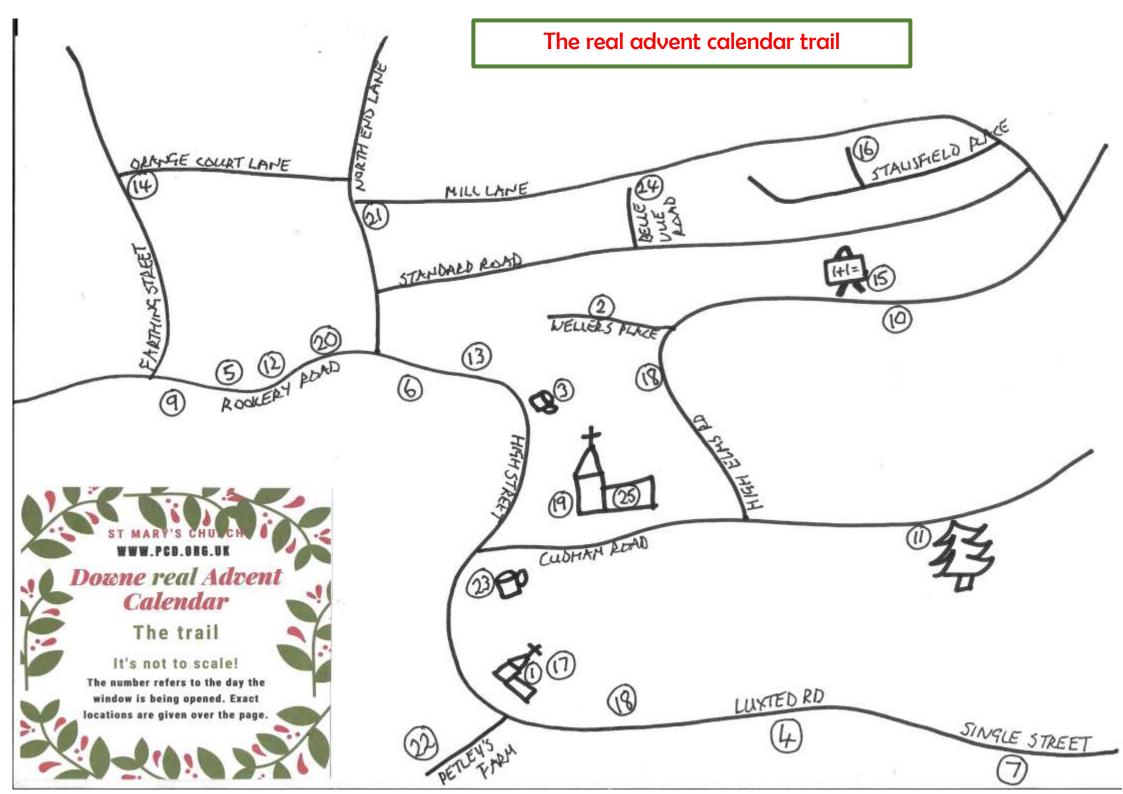

| DAY | LOCATION                                 |
|-----|------------------------------------------|
| 1   | Downe Baptist Church, Luxted Rd          |
| 2   | 6 Weller Place                           |
| 3   | Queens Head pub, High Street             |
| 4   | Downe House, Luxted Rd                   |
| 5   | 4 Cross Ashes, Rookery Rd                |
| 6   | 6 High Street                            |
| 7   | The Warren, Single Street                |
| 8   | Elm Cottage, High Elms Rd                |
| 9   | 2 Rookery Cottages, Rookery Rd           |
| 10  | Downe Livery, High Elms Rd               |
| 11  | Christmas Tree Farm, Cudham Rd           |
| 12  | 6 Cross Ashes, Rookery Rd                |
| 13  | 23 High Street                           |
| 14  | Farthing Street Farm, Orange Court Lane  |
| 15  | Downe School, High Elms Rd               |
| 16  | 21 Stalisfield Place                     |
| 17  | Downe Baptist Church, Luxted Rd          |
| 18  | Trowmers Lodge, Luxted Rd                |
| 19  | St Mary's churchyard                     |
| 20  | Highfield, Rookery Rd                    |
| 21  | Honeysuckle house, Mill Lane             |
| 22  | Lower Bell, Petleys Farm (off Luxted Rd) |
| 23  | George and Dragon Pub, High Street       |
| 24  | 12 Belle Vue Rd                          |
| 25  | St Mary's church                         |